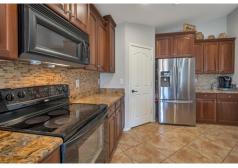

## \$ 399,000

Almost Queen Creek. Circle Cross Ranch is the northwest boundary of San Tan Valley . So this San Tan Valley beauty is literally steps away from Queen Creek. This home is situated on a premium corner lot, built in 2004 by Standard Pacific. The popular floorplan feautures an open concept with 3 bedrooms and a den. Freshly painted and no carpet make this home feel brand new.Great island kitchen with tiled backsplash and granite counters with staggered cabinets. The vaults and angles of this model give it character that is rare in the market. The private primary suite has seperate shower and jetted tub, walk in closet, and its own exit to the rear yard sanctuary. The secondary bedrooms have their own wing, with a bathroom and one bedroom even has a walk in closet. Builder upgrades include prewired surround sound throughout and solar tubes for additional light. The owners have taken exceptional care of the home including updtaed water heater and water softener. The rear yard can be accessed by an RV gate. Extensive landscaping and turf make this home easy to manage and easy to enjoy. Close to all Queen Creek has to offer at San tan pricing.