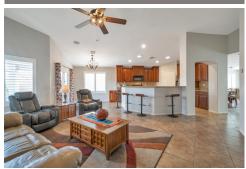

## \$ 399,000

Almost Queen Creek. Circle Cross Ranch is the northwest boundary of San Tan Valley . So this San Tan Valley beauty is literally steps away from Queen Creek. This home is situated on a premium corner lot, built in 2004 by Standard Pacific. The popular floorplan feautures an open concept with 3 bedrooms and a den. Freshly painted and no carpet make this home feel brand new.Great island kitchen with tiled backsplash and granite counters with staggered cabinets. The vaults and angles of this model give it character that is rare in the market. The private primary suite has seperate shower and jetted tub, walk in closet, and its own exit to the rear yard sanctuary. The secondary bedrooms have their own wing, with a bathroom and one bedroom even has a walk in closet. Builder upgrades include prewired surround sound throughout and solar tubes for additional light. The owners have taken exceptional care of the home including updtaed water heater and water softener. The rear yard can be accessed by an RV gate. Extensive landscaping and turf make this home easy to manage and easy to enjoy. Close to all Queen Creek has to offer at San tan pricing.