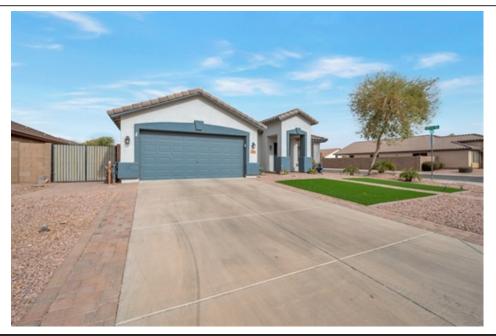

## Corner lot in Circle Cross Ranch

## 35282 N Shorthorn TRL, San Tan Valley, AZ 85143

- » Beds: 3 | Baths: 2 Full
- » MLS #: 6833414
- » Single Family | 2,176 ft<sup>2</sup> | Lot: 7,874 ft<sup>2</sup>
- » Corner lot
- » Open concept floorplan
- » More Info: 35282NShorthornTRL.IsForSale.com

## \$ 399,000

Almost Queen Creek. Circle Cross Ranch is the northwest boundary of San Tan Valley . So this San Tan Valley beauty is literally steps away from Queen Creek. This home is situated on a premium corner lot, built in 2004 by Standard Pacific. The popular floorplan feautures an open concept with 3 bedrooms and a den. Freshly painted and no carpet make this home feel brand new.Great island kitchen with tiled backsplash and granite counters with staggered cabinets. The vaults and angles of this model give it character that is rare in the market. The private primary suite has seperate shower and jetted tub, walk in closet, and its own exit to the rear yard sanctuary. The secondary bedrooms have their own wing, with a bathroom and one bedroom even has a walk in closet. Builder upgrades include prewired surround sound throughout and solar tubes for additional light. The owners have taken exceptional care of the home including updtaed water heater and water softener. The rear yard can be accessed by an RV gate. Extensive landscaping and turf make this home easy to manage and easy to enjoy. Close to all Queen Creek has to offer at San tan pricing.