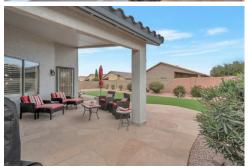

## \$ 399,000

Almost Queen Creek. Circle Cross Ranch is the northwest boundary of San Tan Valley . So this San Tan Valley beauty is literally steps away from Queen Creek. This home is situated on a premium corner lot, built in 2004 by Standard Pacific. The popular floorplan feautures an open concept with 3 bedrooms and a den. Freshly painted and no carpet make this home feel brand new.Great island kitchen with tiled backsplash and granite counters with staggered cabinets. The vaults and angles of this model give it character that is rare in the market. The private primary suite has seperate shower and jetted tub, walk in closet, and its own exit to the rear yard sanctuary. The secondary bedrooms have their own wing, with a bathroom and one bedroom even has a walk in closet. Builder upgrades include prewired surround sound throughout and solar tubes for additional light. The owners have taken exceptional care of the home including updtaed water heater and water softener. The rear yard can be accessed by an RV gate. Extensive landscaping and turf make this home easy to manage and easy to enjoy. Close to all Queen Creek has to offer at San tan pricing.